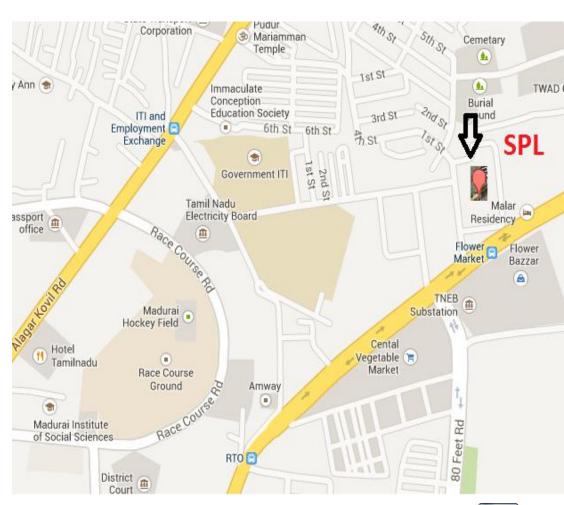

sting**
- ü Water Rinse 1
- ü Water Rinse-2
- **Description Description**
- Water Rinse-
- **ü** Passivation



















## PLANT IN POOMAMALLEE



## **CNC PROFILE CUTTING MA**

SUN PRESSING (P) LTD.

TUN

.... a passion for Precision ISOITS 16949



## Software used for Programing Turbo Nest Nesting Software 2012 Hypertherm







**RANSPORTS** Used To Supply Uur

**PRODUCTS** &

RAW MATERIAL MOVEMENTS

- ü Tares :- 6 Nos
- ü Lorry :- 10 Nos
- ü Eicher :- 3 Nos



# REGULARE FROM MADURAI, CHENNAI, HOSUR TOO &









#### DRANCHES /N

# NDIA

#### ü **MADURAI - CHENNAI -**HOSUR

ISO 9001:2008 COMPANY F2&3 SIDCO Industrial Estate, K.Pudur, Madurai -625007 Tamil Nadu, INDIA Ph: +91-452-4393344 WEB : <u>www.sunpressing.com</u> Email : <u>nippon@sunpressing.com</u>

#### Location













# Thank You