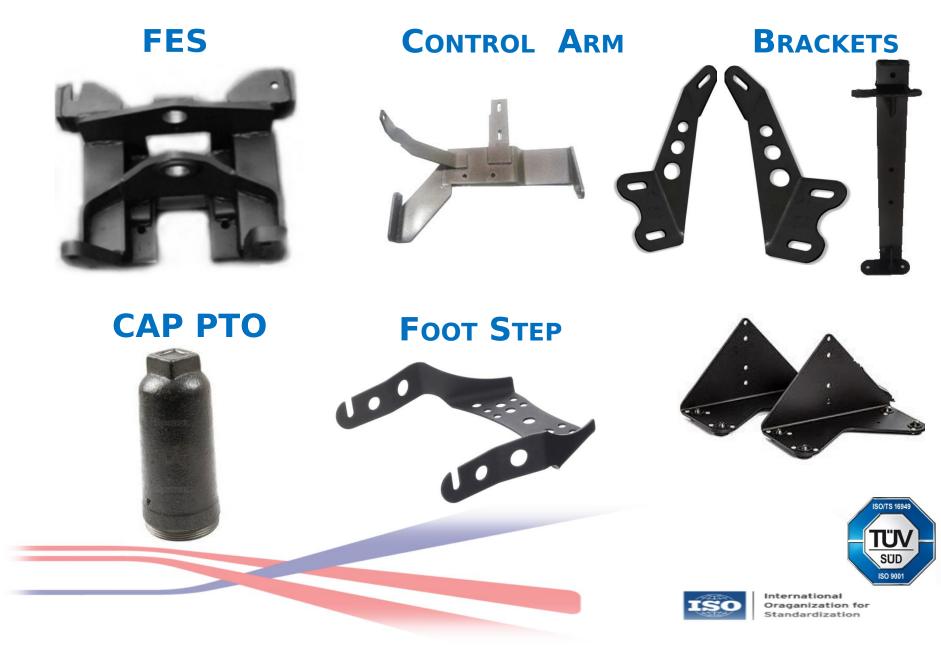

## **CROSS MEMBERS**

...

## FUEL TANK MTG BRK

## **CAB MOUNTING BRKT**

**BRACKETS** 

### **O-CLAMPS**

## **COVER PLATE**

## CAB MOUNTING ENGINE MOUNTING ENGINE MOUNTING

#### **CROSS MEMBERS**

## WHEEL NUT COVER BOTTOM SUPPOR

#### BRACKETS