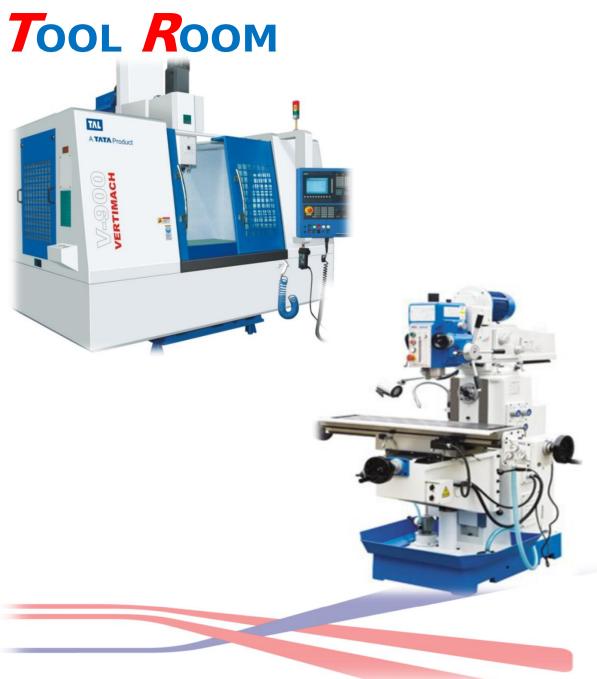

## **AutoCAD**

- ü Vertical Machining Centre
- ü Jig Boring 1 No's
- ü Dro Milling 3 No's
- ü Milling Machine 2 No's
- ü Conventional Milling (Heavy Duty)
- ü Surface Grinding-2 No's
- ü **Cylindrical** 
  - **Grinding-2** No's
- ü Lathe 7 No's
- ü Shaping Machine -2 No's

#### **DRO Milling Machines**

#### **Surface Grinding Machines**

#### **Lathe Machines**

- ü Shearing machine Capacity (0.50 mm to 3.00 mm)
- ü Shearing machine Capacity (4.00 mm to 8.00 mm)
- ü Shearing machine Capacity (8.00 mm to 10.00 mm)
- ü Shearing machine Capacity (8.00 mm to 10.00 mm)
- ü Shearing machine Capacity (10.00 mm to 1600 mm)
- ü Shearing machine Capacity (16.00 mm to 25 00 mm)