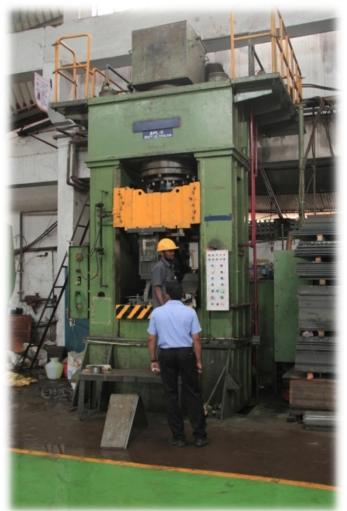

### HYDRAULIC MACHINS

| ü      | 500 T HYD PRESS                         | 1 NOS              |
|--------|-----------------------------------------|--------------------|
| ü      | 350 T HYD PRESS                         | 1 NOS              |
| ü      | 250 T HYD PRESS                         | 3 NOS              |
| ü      | 100 T HYD PRESS                         | 2 NOS              |
| ü      | 50 T HYD PRESS                          | 1 NOS              |
|        |                                         |                    |
|        | PNEUMATIC MACHIN                        | IS                 |
| u<br>ü | PNEUMATIC MACHIN<br>300 PNEUMATIC PRESS | <b>IS</b><br>1 NOS |
| ü      |                                         |                    |
| ü      | 300 PNEUMATIC PRESS                     | 1 NOS              |