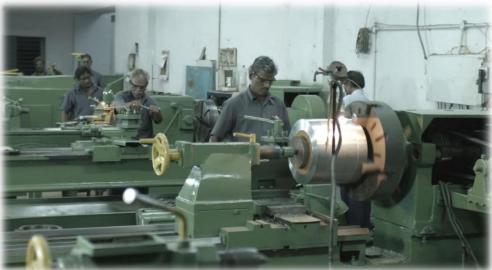

#### **Lathe Machines**

- ü Shearing machine Capacity (0.50 mm to 3.00 mm)
- ü Shearing machine Capacity (4.00 mm to 8.00 mm)
- ü Shearing machine Capacity (8.00 mm to 10.00 mm)
- ü Shearing machine Capacity (8.00 mm to 10.00 mm)
- ü Shearing machine Capacity (10.00 mm to 1600 mm)
- ü Shearing machine Capacity (16.00 mm to 25 00 mm)